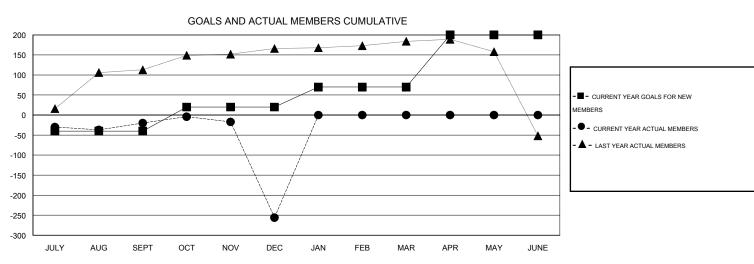

| Members                     |                    |                                     |                    |                  |  |  |  |  |  |  |  |
|-----------------------------|--------------------|-------------------------------------|--------------------|------------------|--|--|--|--|--|--|--|
| RESULTS FOR 2015-2016       |                    |                                     |                    |                  |  |  |  |  |  |  |  |
| QUARTER                     | NEW MEMBER<br>GOAL | CHARTER AND<br>NEW MEMBERS<br>ADDED | DROPPED<br>MEMBERS | NET<br>GAIN/LOSS |  |  |  |  |  |  |  |
| JULY/AUG/SEPT               | -40                | 45                                  | 65                 | -20              |  |  |  |  |  |  |  |
| OCT/NOV/DEC                 | 60<br>50           | 39<br>0                             | 275<br>0           | -236<br>0        |  |  |  |  |  |  |  |
| JAN/FEB/MAR<br>APR/MAY/JUNE | 130                | 0                                   | 0                  | 0                |  |  |  |  |  |  |  |

## GOALS AND ACTUAL NEW CLUBS CUMULATIVE

| DROPPED CLUBS: 18 |     | 14 CLUBS OF 70 ADDED 1 OR MORE<br>NEW MEMBERS | GENDER DISTRIBUTION  MALE 922 (67.69%) |              |     |
|-------------------|-----|-----------------------------------------------|----------------------------------------|--------------|-----|
| DROPPED MEMBERS   |     |                                               | FEMALE                                 | 440 (32.31%) |     |
| DECEASED          | 2   | CLICK HERE FOR HEALTH ASSESSMENT DATA         |                                        |              | 047 |
| CLUB CANCELLED    | 261 |                                               | FAMILY UNIT MEMBERS                    |              | 617 |
| OTHER             | 77  |                                               | HEAD OF HOUSEHOLD                      |              | 280 |
| TOTAL             | 340 |                                               | NON-HEAD OF HOUSEHOL                   | .D           | 337 |