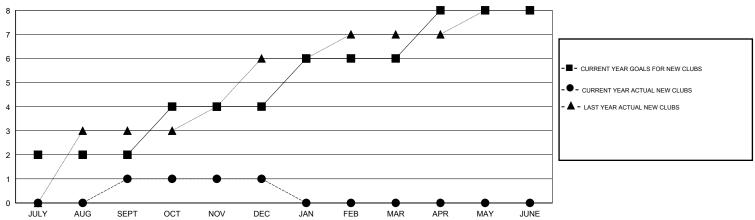

## District 322C4

Results as of: 12/31/2015

GMT: NAZMUL HAQUE LOCATION INDIA GMT CA 6

|                             |                  | Clubs     |                  |                  | ho       |  |  |
|-----------------------------|------------------|-----------|------------------|------------------|----------|--|--|
| RESULTS FOR 2015-2016       |                  |           |                  |                  |          |  |  |
| QUARTER                     | NEW CLUB<br>GOAL | NEW CLUBS | DROPPED<br>CLUBS | NET<br>GAIN/LOSS | Q        |  |  |
| JULY/AUG/SEPT               | 2                | 1         | 5                | -4               | JU       |  |  |
| OCT/NOV/DEC                 | 2                | 0         | 13<br>0          | -13<br>0         | 00       |  |  |
| JAN/FEB/MAR<br>APR/MAY/JUNE | 2                | 0         | 0                | 0                | JA<br>AF |  |  |

## GOALS AND ACTUAL NEW CLUBS CUMULATIVE

| DROPPED CLUBS: 18 |     | 14 CLUBS OF 70 ADDED 1 OR MORE<br>NEW MEMBERS | GENDER DISTRIBUTION  MALE 922 (67.69%) |              |     |
|-------------------|-----|-----------------------------------------------|----------------------------------------|--------------|-----|
| DROPPED MEMBERS   |     |                                               | FEMALE                                 | 440 (32.31%) |     |
| DECEASED          | 2   | CLICK HERE FOR HEALTH ASSESSMENT DATA         |                                        |              | 047 |
| CLUB CANCELLED    | 261 |                                               | FAMILY UNIT MEMBERS                    |              | 617 |
| OTHER             | 77  |                                               | HEAD OF HOUSEHOLD                      |              | 280 |
| TOTAL             | 340 |                                               | NON-HEAD OF HOUSEHOL                   | .D           | 337 |